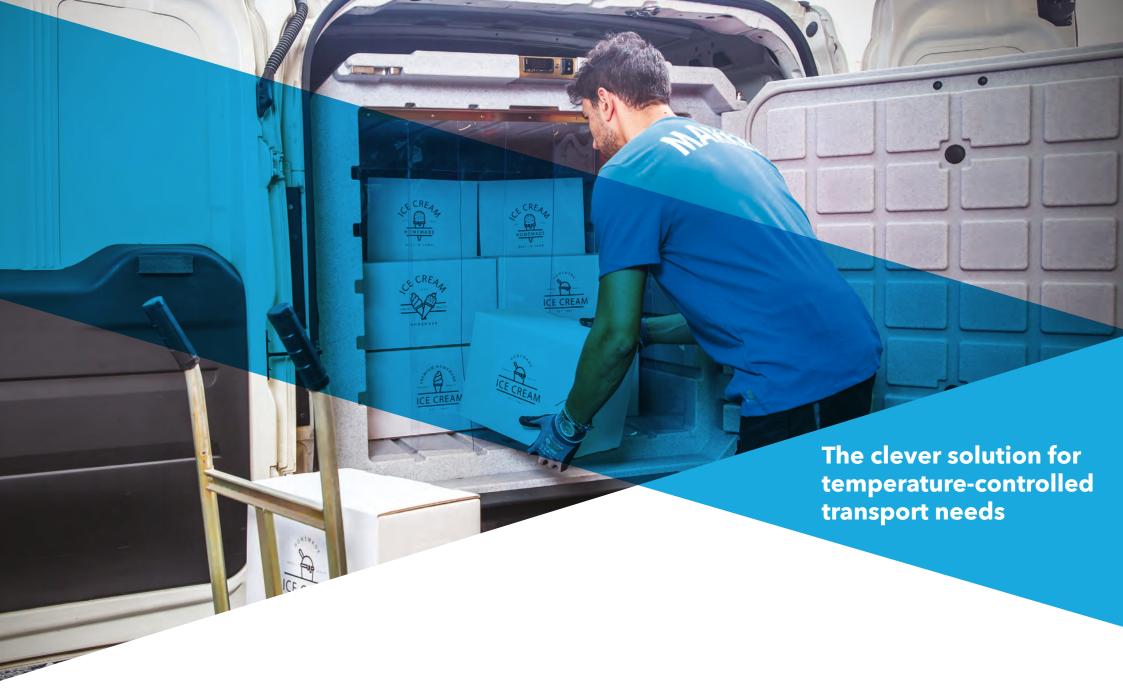

# COLDTAINER. PROFESSIONAL MOBILE REFRIGERATORS.

A clever, flexible and economically efficient solution for temperature-controlled transport needs.

A complete range of 12V models, from 0.8 up to 58 cubic feet gross internal volume and internal temperature options in a range from +100°F to -31°F (according to model)

#### FRONT OPENING

From 4.9 to 32.3 cubic feet

The flexible solutions for use on board of light commercial vehicles. Perfect for multi-temperature services.

- CONTROLLED BY APP (OPT)
- **AUTONOMOUS OPERATION (OPT)**