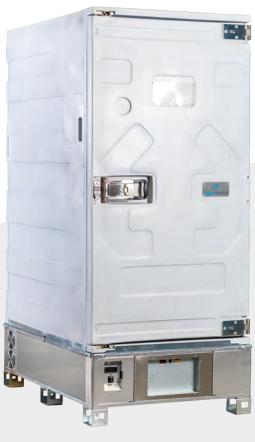

#### **CARGO**

From 26.8 to 58 cubic feet

Designed for use by logistic operators on board of dry trucks / trailers, improve load factor with high revenue services.

COLDTAINER for food transport, available as coolers or freezers, as alternative to traditional refrigerated transport solutions or for mixed temperature transport. Used among others by small food producers, catering companies, food distributors, home delivery services, vending machines replenishment companies, emergency and Forces logistic units.

### LOGISTIC SOLUTIONS

COLDTAINER upright units with logistic standard dimensions (EU, UK, US pallet sizes) for medium – long distance transport of food or pharmaceuticals on board of dry trucks or trailers.