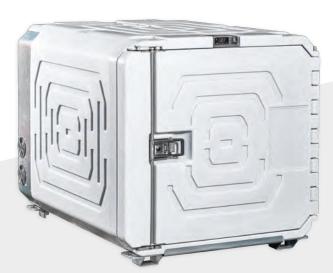

#### FRONT OPENING

From 4.9 to 32.3 cubic feet

The flexible solutions for use on board of light commercial vehicles. Perfect for multi-temperature services.

- CONTROLLED BY APP (OPT)
- **AUTONOMOUS OPERATION (OPT)**